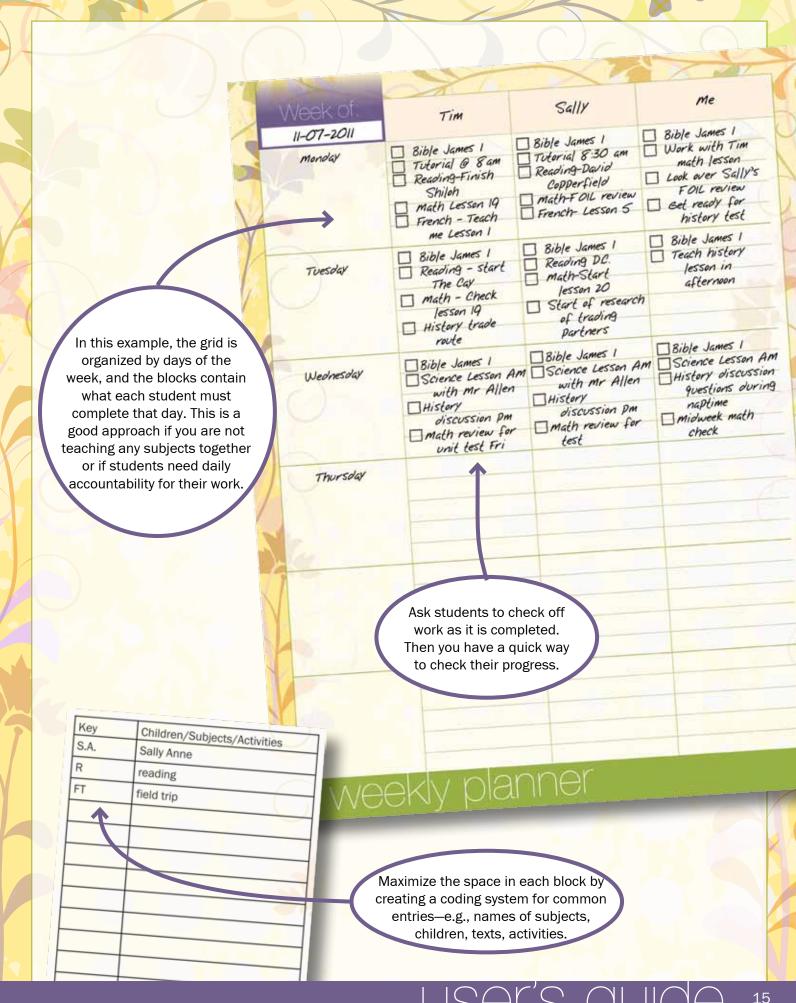

fine underlined Practice test presentation wi words Sally Chapters 1-18 of Sally FOIL practice Research trading David Copperfield Lesson 20 Partners of Anwer discussion Take unit test ancient world questions due Fri Practice w/ Tim Bible study of History MIN W James 1 MOM @ 10cm Practice for co-op play At Brandma's till Ipm Nap after - make dinner while Tim does math at table check sally's first 5 math problems before she goes on History together at weekly planner

Plan for little ones as well. Think through what they will do while you are helping an older child.

Put your own daily duties on the grid, too.
Then you can see scheduling conflicts in advance and plan to negotiate them.
If your kids can also see your time commitments, it will help them anticipate when you might be available.



# Monday Morning Tutorials

#### **Monday Morning Tutorials**

Meet with each student for approximately 20 minutes.

During this time, you should do the following:

- Help each child develop time management skills.
- Clarify the week's assignments.
- Encourage your child to recognize God's grace and activity in completing these tasks.
- Pray together and build faith for the week ahead.

Students using The Ultimate
Daily Planner for Students
should copy their assignments
from your planner to their
planner during this time.



#### **Friday Afternoon Reviews**

A quick weekly review, with everyone's planner in hand, should keep you on top of how well your kids are managing their time, succeeding with tasks, or struggling to reach their academic or character goals. Use this time to help you