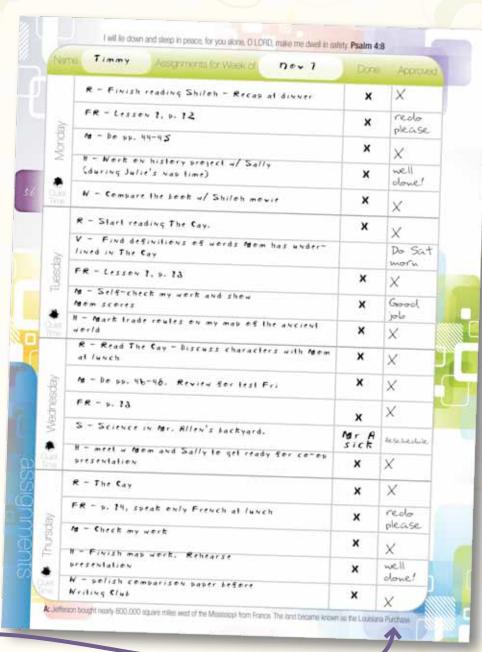

while you are helping an older child.

Put your own daily duties on the grid, too.
Then you can see scheduling conflicts in advance and plan to negotiate them.
If your kids can also see your time commitments, it will help them anticipate when you might be available.



# Monday Morning Tutorials

#### **Monday Morning Tutorials**

Meet with each student for approximately 20 minutes.

During this time, you should do the following:

- Help each child develop time management skills.
- Clarify the week's assignments.
- Encourage your child to recognize God's grace and activity in completing these tasks.
- Pray together and build faith for the week ahead.

Students using The Ultimate
Daily Planner for Students
should copy their assignments
from your planner to their
planner during this time.



#### **Friday Afternoon Reviews**

A quick weekly review, with everyone's planner in hand, should keep you on top of how well your kids are managing their time, succeeding with tasks, or struggling to reach their academic or character goals. Use this time to help you do the following:

- Provide accountability.
- Offer feedback and encouragement.
- Note areas that need your attention.

Example page from The Ultimate Daily Planner for Students

# And Friday Afternoon Reviews