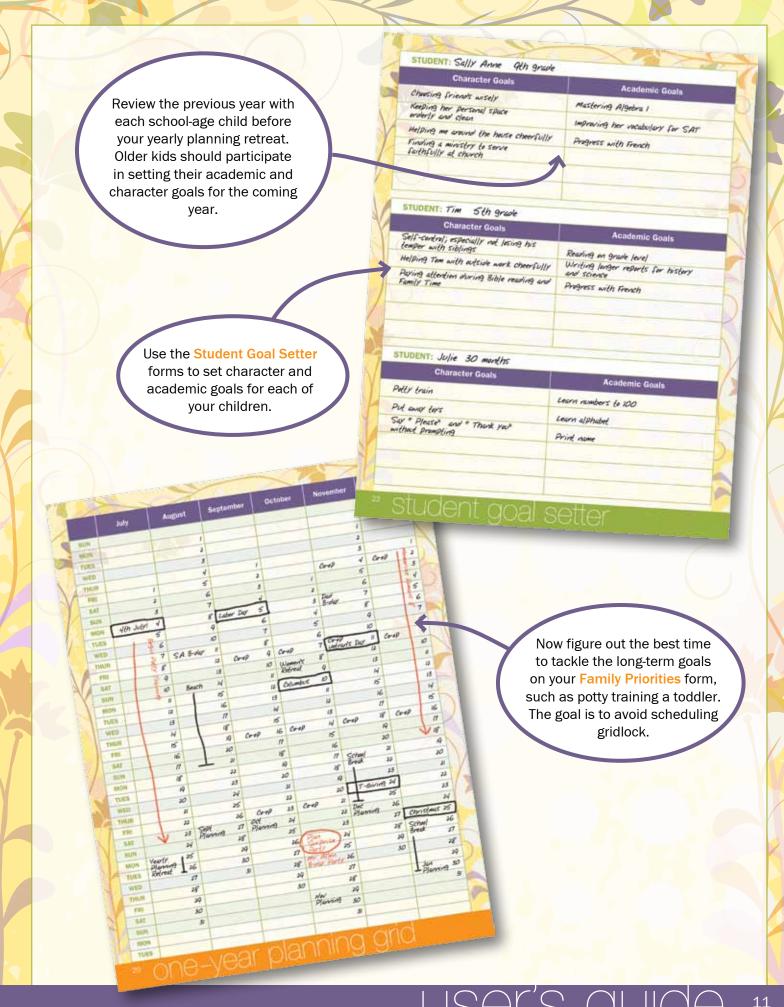

nd extended family commitments.

Then add pre-scheduled commitments for your home-school, such as weekly co-op dates.

### Family Priorities

- OFamily Night 2x month
- Tom and I date night 2x month
- DSally Anne wisely chooses friends
- @ memorize Romans 8 together
- 6) Keep building a relationship w Mr. Allen
- @Hospitality Lx month
- DPatty train Julie
- 1 Timmy learns to help Dad w lawn work
- Osally finds ministry position at church
- @ Sally Anne Algebra I success
- DTIMMY self control
- @ me exercise 4x wk

In conjunction with your husband, determine the goals you want to focus on for the coming school year. Then prioritize them on the Family Priorities form.

Determine which student goals will take precedence.

AKA: Your prayer list for the coming school year

ORE-PIANNING GUICES



# Monthly Planning Sessions

Field Trip to

2011

2011

September

Note any exceptions, such as your husband being home, that may break your routines.

Pass on tasks that consume your time to older children as soon as they are ready. This will benefit both of you.

> Reduce gridlock by becoming more efficient. Fill your freezer with

2 invite mr. Allen on field trip 3 make 10 masts for freezer divide 8 skert or Legast for 916

prepared meals at the beginning of the school year to reduce the time crunch around dinner time.

Follow these steps in filling out the Monthly Planner pages:

- Review the prior month's plan and recall God's specific demonstrations of faithfulness and grace.
- Cultivate thankfulness for His activity.
- Schedule down time. God designed us to need rest.
- Use the Fa