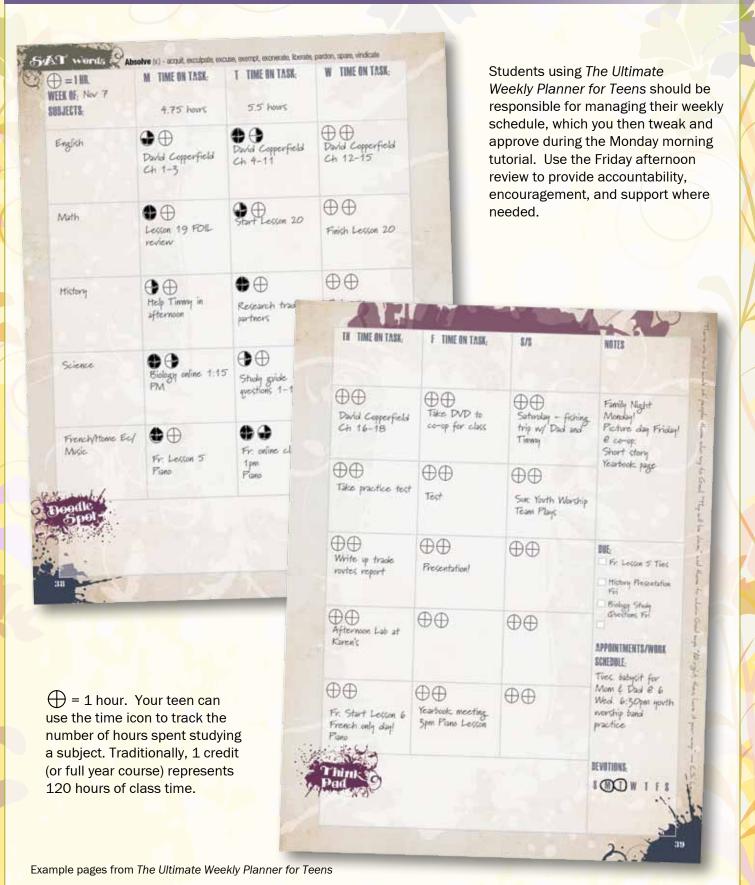

ls.
- Clarify the week's assignments.
- Encourage your child to recognize God's grace and activity in completing these tasks.
- Pray together and build faith for the week ahead.

Students using The Ultimate
Daily Planner for Students
should copy their assignments
from your planner to their
planner during this time.



#### **Friday Afternoon Reviews**

A quick weekly review, with everyone's planner in hand, should keep you on top of how well your kids are managing their time, succeeding with tasks, or struggling to reach their academic or character goals. Use this time to help you do the following:

- Provide accountability.
- Offer feedback and encouragement.
- Note areas that need your attention.

Example page from The Ultimate Daily Planner for Students

# And Friday Afternoon Reviews